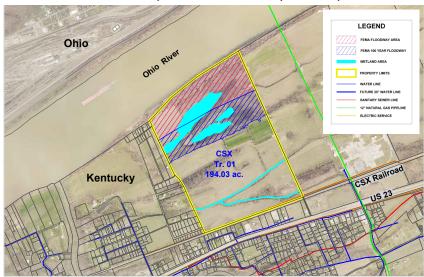

### General Information

083-00-00-002.00 **Property ID:** 

Largest Possible

Tract: 194.03 acres (PVA)

### Site Details

Zoning: Not Zoned

2.0 miles east of South Shore; Location:

> Property is located in an Opportunity Zone (Greenup County Census Tract 405.01) Tr. 01- Chesapeake Realty

Ownership: **Development Corporation** 

# Description

194.03 acres (PVA)

Distance to

Interstate (miles): 31 Rail Available: Yes

Rail Company: CSX Corporation

River Access: Yes

Nearest Riverport:

Port of Wurtland

Distance to Riverport

(miles): 18