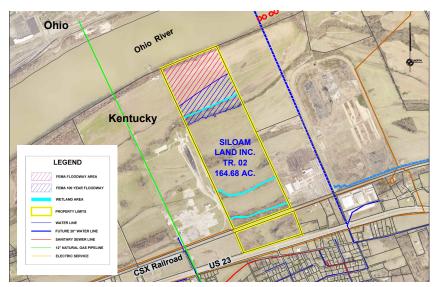

## **Property Details**

Latitude/Longitude: 38.7345, -82.9225 Type of space: Vacant Land

Min Size: 164.68 ac. (PVA) Max Size: 164.68 ac. (PVA)

(32.55 acres - Floodway)

**Last Updated:** 5/24/2022

### General Information

**Property ID:** 

Tract:

083-00-00-002.00

Largest Possible

164.68 acres (PVA)

### Site Details

Not Zoned Zoning:

2.0 miles east of South Shore; Location:

> Property is located in an Opportunity Zone (Greenup County Census Tract 405.01)

Tr. 02 - Siloam Land, Incorporated Ownership:

# **Utilities**

**Electricity on Site:** AEP - Kentucky Power Company

69kV - 40 Feet (Offsite) **Electric Line: Natural Gas:** Columbia Gas of Kentucky Inc Gas Line: 12" HP - Distance 500 Feet (Offsite)

Sewer: City of South Shore

(No pre-treatment program)

Sewer Line: 10" - Distance 1,000 Feet (Offsite) Water: South Shore Water Works Inc. Water Line: 6" - Distance 1,900 feet (Offsite)

Additional water transmission capacity

Distance to

Interstate (miles): 31
Rail Available: Yes

Rail Company: CSX Corporation

River Access: Yes

Nearest Riverport: Port of Wurtland

Distance to Riverport

(miles): 18