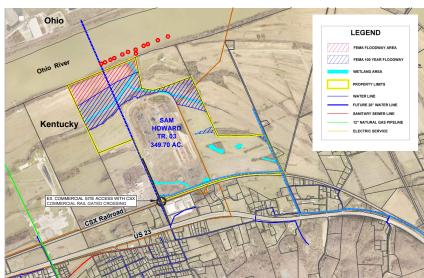

## **Property Details**

Latitude/Longitude: 38.7366, -82.9129 Type of space: Vacant Land Min Size: 349.70 ac. (PVA) Max Size: 349.70 ac. (PVA) (30.84 acres - Floodway)

#### General Information

**Property ID:** 

Tract:

100-00-00-034.00

Largest Possible

349.70 acres (PVA)

#### Site Details

Not Zoned **Zoning:** 

2.0 miles east of South Shore; Location:

> Property is located in an Opportunity Zone (Greenup County Census Tract 405.01)

Tr. 03 - South Shore OZ LLC Ownership:

### **Utilities**

**Electricity on Site:** AEP - Kentucky Power Company

**Electric Line:** 138 kV (Onsite)

**Natural Gas:** Columbia Gas of Kentucky Inc

Gas Line: 12" HP - Distance 2,000 Feet (Offsite)

Sewer: City of South Shore

(No pre-treatment program)

10" - Distance 1,500 Feet (Offsite) Sewer Line: Water: South Shore Water Works Inc Water Line: 6" - Distance 1,400 feet (Offsite)

Additional water transmission capacity

planned for the near future.

Distance to

Interstate (miles): 31 Rail Available: Yes

Rail Company: CSX Corporation

River Access: Yes

Nearest Riverport:

Port of Wurtland

Distance to Riverport

(miles): 18