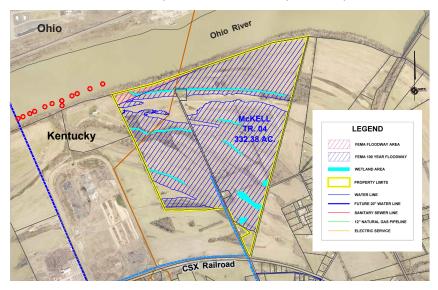

### **Property Details**

| Latitude/Longitude: | 38.7408, -82.9012       |
|---------------------|-------------------------|
| Type of space:      | Vacant Land             |
| Min Size:           | 332.38 ac. (PVA)        |
| Max Size:           | 332.38 ac. (PVA)        |
|                     | (7.49 acres - Floodway) |
| Last Updated:       | 5/24/2022               |

### **General Information**

| Property ID:     | 100-00-00-030.00   |
|------------------|--------------------|
| Largest Possible |                    |
| Tract:           | 332.38 acres (PVA) |

### Site Details

| Zoning:    | Not Zoned                      |
|------------|--------------------------------|
| Location:  | 2.0 miles east of South Shore; |
|            | Property is located in an      |
|            | Opportunity Zone (Greenup      |
|            | County Census Tract 405.01)    |
| Ownership: | Tr. 04 – McKell & Company      |

### Utilities

| Electricity on Site:<br>Electric Line:<br>Natural Gas:<br>Gas Line: | AEP - Kentucky Power Company<br>138 kV (Onsite)<br>Columbia Gas of Kentucky Inc<br>12" HP - Distance 5,800 Feet (Offsite) |
|---------------------------------------------------------------------|---------------------------------------------------------------------------------------------------------------------------|
| Sewer:                                                              | City of South Shore                                                                                                       |
|                                                                     | (No pre-treatment program)                                                                                                |
| Sewer Line:                                                         | 10" - Distance 5,000 Feet (Offsite)                                                                                       |
| Water:                                                              | South Shore Water Works Inc                                                                                               |
| Water Line:                                                         | 6" - Distance 1,300 feet (Offsite)                                                                                        |
|                                                                     | Additional water transmission capacity                                                                                    |
|                                                                     | planned for the near future.                                                                                              |
| Broadband:                                                          | Currently Being Installed                                                                                                 |
|                                                                     |                                                                                                                           |